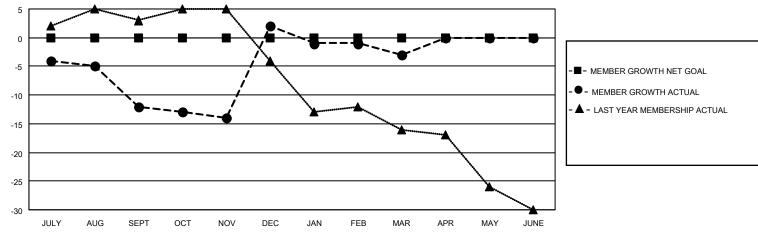

## MONTHLY MEMBERSHIP PROGRESS REPORT

LOCATION IDAHO District 39 E Results as of: 3/31/2021

| Clubs         |               |             |               | Members               |                         |                         |                                                    |  |
|---------------|---------------|-------------|---------------|-----------------------|-------------------------|-------------------------|----------------------------------------------------|--|
|               | RESULTS FOR   | R 2020-2021 |               | RESULTS FOR 2020-2021 |                         |                         |                                                    |  |
| QUARTER       | NEW CLUB GOAL | NEW CLUBS   | DROPPED CLUBS | QUARTER MEM           | IBER GROWTH NET<br>GOAL | MEMBER GROWTH<br>ACTUAL | DROPPED<br>MEMBERS ACTUAL<br>(including transfers) |  |
| JULY/AUG/SEPT | 0             | 0           | 0             | JULY/AUG/SEPT         | 0                       | 2                       | 14                                                 |  |
| OCT/NOV/DEC   | 0             | 1           | 0             | OCT/NOV/DEC           | 0                       | 29                      | 13                                                 |  |
| JAN/FEB/MAR   | 0             | 0           | 0             | JAN/FEB/MAR           | 0                       | 5                       | 10                                                 |  |
| APR/MAY/JUNE  | 0             | 0           | 0             | APR/MAY/JUNE          | 0                       | 0                       | 0                                                  |  |

## GOALS AND ACTUAL MEMBERS CUMULATIVE

| DROPPED CLUBS: 0 |    | 7 CLUBS OF 23 ADDED 1 OR MORE<br>NEW MEMBERS | GENDER DISTRIBUTION  MALE 245 (61.71%) |              |     |
|------------------|----|----------------------------------------------|----------------------------------------|--------------|-----|
| DROPPED MEMBERS  |    |                                              | FEMALE                                 | 152 (38.29%) |     |
| DECEASED         | 7  | CLICK HERE FOR CUMULATIVE                    | TOTAL FAMILY UNIT MEMBERS              |              | 130 |
| CLUB CANCELLED   | 0  | MEMBERSHIP DATA                              | FAMILY MEMBERS PAYING HALF 6           |              | 68  |
| OTHER            | 30 |                                              |                                        |              | 00  |
| TOTAL            | 37 |                                              |                                        |              |     |