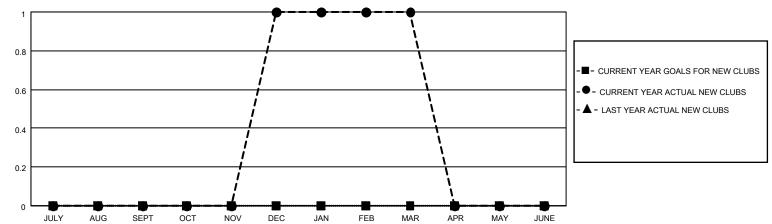

## MONTHLY MEMBERSHIP PROGRESS REPORT

LOCATION IDAHO District 39 E Results as of: 3/31/2021

| Clubs         |               |             |               | Members               |                         |                         |                                                    |  |
|---------------|---------------|-------------|---------------|-----------------------|-------------------------|-------------------------|----------------------------------------------------|--|
|               | RESULTS FOR   | R 2020-2021 |               | RESULTS FOR 2020-2021 |                         |                         |                                                    |  |
| QUARTER       | NEW CLUB GOAL | NEW CLUBS   | DROPPED CLUBS | QUARTER MEM           | IBER GROWTH NET<br>GOAL | MEMBER GROWTH<br>ACTUAL | DROPPED<br>MEMBERS ACTUAL<br>(including transfers) |  |
| JULY/AUG/SEPT | 0             | 0           | 0             | JULY/AUG/SEPT         | 0                       | 2                       | 14                                                 |  |
| OCT/NOV/DEC   | 0             | 1           | 0             | OCT/NOV/DEC           | 0                       | 29                      | 13                                                 |  |
| JAN/FEB/MAR   | 0             | 0           | 0             | JAN/FEB/MAR           | 0                       | 5                       | 10                                                 |  |
| APR/MAY/JUNE  | 0             | 0           | 0             | APR/MAY/JUNE          | 0                       | 0                       | 0                                                  |  |

## GOALS AND ACTUAL NEW CLUBS CUMULATIVE